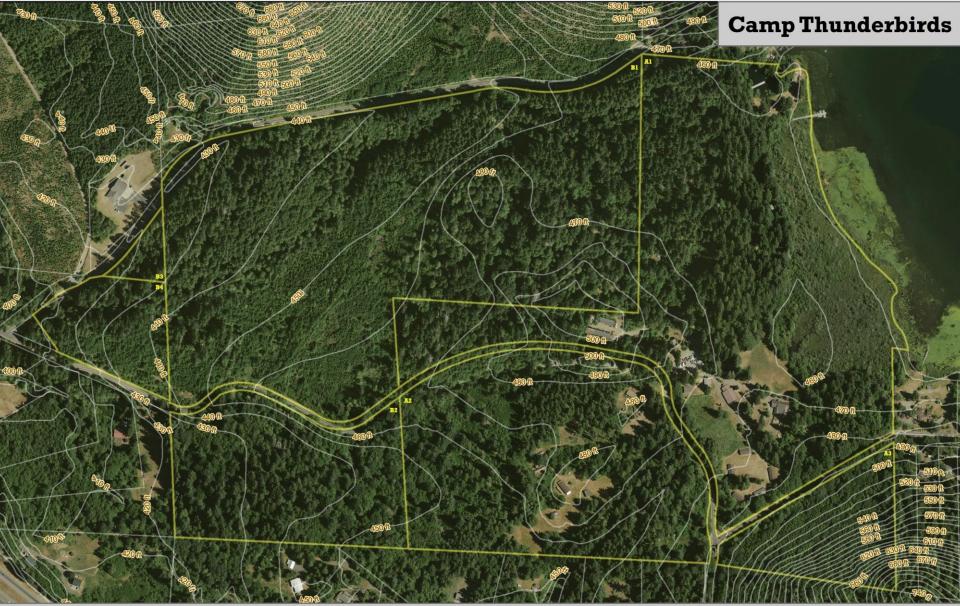

#### Project Scope

- \$15 million (+ or -) as determined by capital campaign feasibility study
- approx 280 acres
  - current 3 BSA parcels 140 acres
  - additional 4 Green Diamond parcels 140 acres if available
- 10 years to complete Phase I

\*Aerial Imagery Taken July 2015

| ID | Owner                          | Parcel #    |
|----|--------------------------------|-------------|
| A1 | Boy Scouts of America          | 14813120000 |
| A2 | Boy Scouts of America          | 14813120000 |
| A3 | Boy Scouts of America          | 14813120000 |
| B1 | Green Diamond Resource Company | 14813210000 |
| B2 | Green Diamond Resource Company | 14813210000 |
| ВЗ | Green Diamond Resource Company | 14814110000 |
| R4 | Green Diamond Resource Company | 14814140000 |